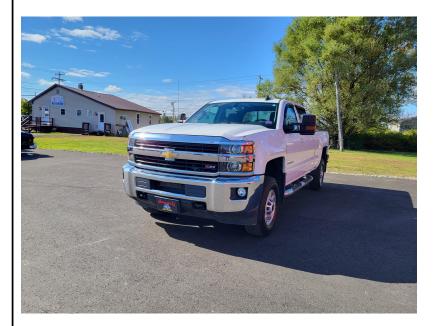

## 2015 CHEVROLET SILVERADO 2500HD LT CREW CAB 4WD

\$21,999

305 W. BROADWAY LINCOLN ME,04457

Scan QR Code or Click Here

VIN: 1GC1KVEG8FF592478

STK#: 10386

**EXTERIOR COLOR: WHITE** 

**DRIVETRAIN: 4WD** 

TRIM: LT CREW CAB 4WD

CONDITION: USED

**COLOR: WHITE** 

**MILEAGE: 132492** 

INTERIOR COLOR: BLACK TRANSMISSION: AUTOMATIC

**ENGINE: 6.0L V8 OHV 16V FFV** 

Locking Pickup Truck Child Safety Door Locks Tailgate